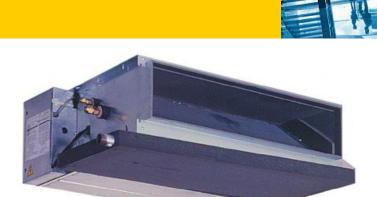

# PEFY-P20VMM-E

Indoor Unit

Ceiling Concealed Ducted

- Reduced noise levels thanks to the use of a newly designed centrifugal fan, as low as 27dBA
- Drain lift-pump (option), 550mm of lift
- Complete flexibility in air conditioning design
- Cooling operation set temperature can be set down to 14°C db when used with R410A

## PEFY-P20VMM-E