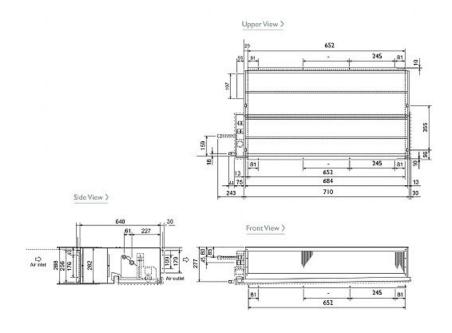

#### Dimensions

### Product Details

| PEFY-P20VMM-E                          |                |
|----------------------------------------|----------------|
| Capacity (kW):                         |                |
| Heating (Nominal)                      | 2.5            |
| Cooling (Nominal)                      | 2.2            |
| R410A Heating (UK)                     | 2.3            |
| R407c Heating (UK)                     | 2.3            |
| R410A Cooling (UK)                     | 2.1            |
| R407c Cooling (UK)                     | 2.1            |
| R410A High Sensible Cooling (UK)       | 1.6            |
| SHF R410A (UK)                         | 0.86           |
| SHF R407c (UK)                         | 0.86           |
| SHF High Sensible R410A (UK)           | 0.94           |
| Power Input (kW) Heating (Nominal)     | 0.15           |
| Power Input (kW) Cooling (Nominal)     | 0.15           |
| Airflow(m3/min) - Lo-Mi-Hi             | 6-7.2-8.5      |
| External Static Pressure Pa - Lo-Mi-Hi | 30-50-100      |
| Noise (dBA) - Lo-Mi-Hi                 | 27-30-32       |
| Width - mm                             | 815            |
| Depth - mm                             | 700            |
| Height - mm                            | 295            |
| Weight - kg                            | 27             |
| Electrical Supply                      | 220-240v, 50Hz |
| Phase                                  | Single         |
| Mains Cable No. Cores                  | 3              |
| Running Current (A) - Heating          | 0.73           |
| Running Current (A) - Cooling          | 0.73           |
| Fuse Rating (BS88) - HRC (A)           | 6              |